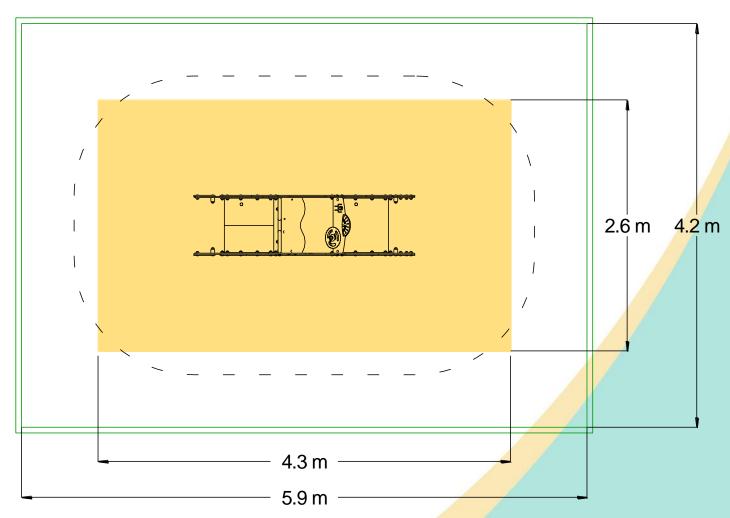

| Technical Information                                          |                       |                    |
|----------------------------------------------------------------|-----------------------|--------------------|
| Equipment Dimensions                                           |                       |                    |
| Length / Width / Height                                        | 2.4m x 0.7m x 0.8m    |                    |
| Surfacing and Area Required                                    |                       |                    |
| Recommended Minimum Space L/W/H                                | 6.1m x 4.4m x 2.9m    |                    |
| Max Gradient of Ground                                         | 1 in 50               |                    |
| Free Height of Fall                                            | 0.33m                 |                    |
| Impact Area                                                    | 17.31m <sup>2</sup>   |                    |
| Synthetic Area<br>(i.e. EPDM / Wetpour / Synthetic Grass etc.) | 11.35m³               |                    |
| Loosefill at 150mm<br>(i.e. Bark / Cushionfall / Sand)         | 4m³                   |                    |
| Grasslok Tiles                                                 | 20                    |                    |
| Installation Information                                       | SGF                   | SF (if different)  |
| Installation Time                                              | 1 Person(s) 8 Hour(s) |                    |
| Overall Weight                                                 | 73kg                  | 70kg               |
| Heaviest Part                                                  | 10kg                  | 10kg               |
| Largest Part                                                   | 0.6m x 0.6m x 0.6     | 0.6m x 0.6m x 0.6m |
| Longest Part                                                   | 1.2m                  | 1.2m               |
| Concrete Required                                              | 0.3m <sup>3</sup>     | 0.3m <sup>3</sup>  |
| Certified to ASTM F1487                                        |                       |                    |