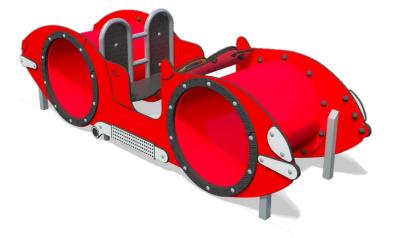

## **Product Description**

The Play Car features a fully moving steering wheel and moveable 'gear stick', so that the driver can experience a real sense of motoring adventure, while the passenger can ride alongside and navigate them to their destination. The two 'car tyre' play tunnels are perfect for games of hide and seek and to take extra passengers on your journey!