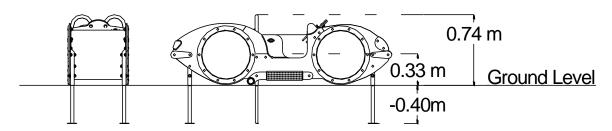

| Technical Information                                          |                       |                    |
|----------------------------------------------------------------|-----------------------|--------------------|
| Equipment Dimensions                                           |                       |                    |
| Length / Width / Height                                        | 2.4m x 0.7m x 0.8m    |                    |
| Surfacing and Area Required                                    |                       |                    |
| Recommended Minimum Space L/W/H                                | 6.1m x 4.4m x 2.9m    |                    |
| Max Gradient of Ground                                         | 1 in 50               |                    |
| Free Height of Fall                                            | 0.33m                 |                    |
| Impact Area                                                    | 17.31m <sup>2</sup>   |                    |
| Synthetic Area<br>(i.e. EPDM / Wetpour / Synthetic Grass etc.) | 11.35m³               |                    |
| Loosefill at 150mm<br>(i.e. Bark / Cushionfall / Sand)         | 4m³                   |                    |
| Grasslok Tiles                                                 | 20                    |                    |
| Installation Information                                       | SGF                   | SF (if different)  |
| Installation Time                                              | 1 Person(s) 8 Hour(s) |                    |
| Overall Weight                                                 | 73kg                  | 70kg               |
| Heaviest Part                                                  | 10kg                  | 10kg               |
| Largest Part                                                   | 0.6m x 0.6m x 0.6     | 0.6m x 0.6m x 0.6m |
| Longest Part                                                   | 1.2m                  | 1.2m               |
| Concrete Required                                              | 0.3m <sup>3</sup>     | 0.3m <sup>3</sup>  |
| Certified to ASTM F1487                                        |                       |                    |